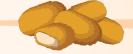

### 1. CHOOSE YOUR MAIN

Castaway Kid's Pizza TreeTop Chicken Bites

Cheese or Pepperoni

Battered Chicken Pieces plus Fries on the side

Grilled Chicken
Plus Fries on the side

**Fish Bites**Battered Fish Pieces
plus Fries on the side