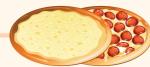

### 1. CHOOSE YOUR MAIN

Castaway Kid's Pizza TreeTop Chicken Bites

Cheese or Pepperoni

Battered Chicken Pieces plus Fries on the side

Grilled Chicken
Plus Fries on the side

**Fish Bites**Battered Fish Pieces
plus Fries on the side